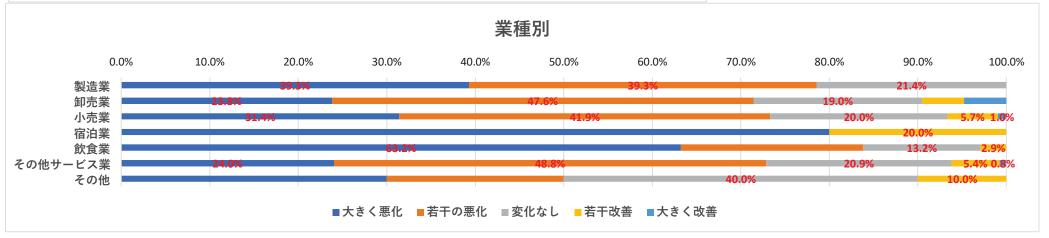

### 1.(1)新型コロナウイルス感染症拡大前の経営状況と比べ、現在の経営への影響はいかがですか。

| 大きく悪化 | 136 |
|-------|-----|
| 若干の悪化 | 162 |
| 変化なし  | 99  |
| 若干改善  | 23  |
| 大きく改善 | 3   |
| 計     | 423 |