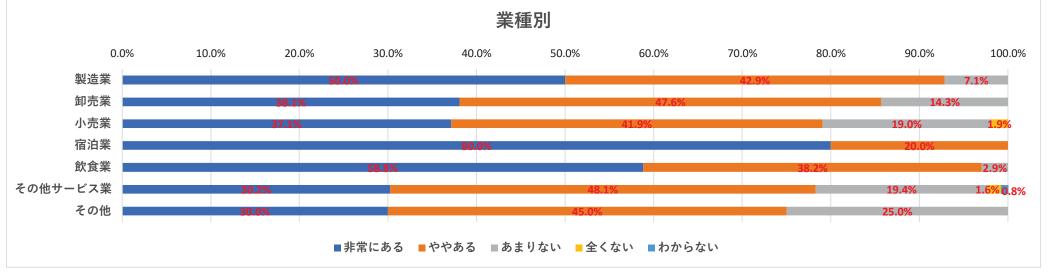

#### 1.(2)今後の経営への不安はありますか。

| 非常にある | 155 |
|-------|-----|
| ややある  | 193 |
| あまりない | 69  |
| 全くない  | 5   |
| わからない | 1   |
| 計     | 423 |