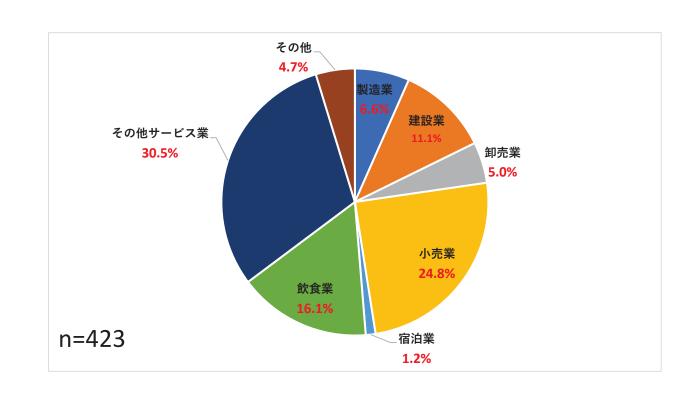

## 業種別回答数

| 業種       | 回答数 |
|----------|-----|
| 製造業      | 28  |
| 建設業      | 47  |
| 卸売業      | 21  |
| 小売業      | 105 |
| 宿泊業      | 5   |
| 飲食業      | 68  |
| その他サービス業 | 129 |
| その他      | 20  |
| 計        | 423 |