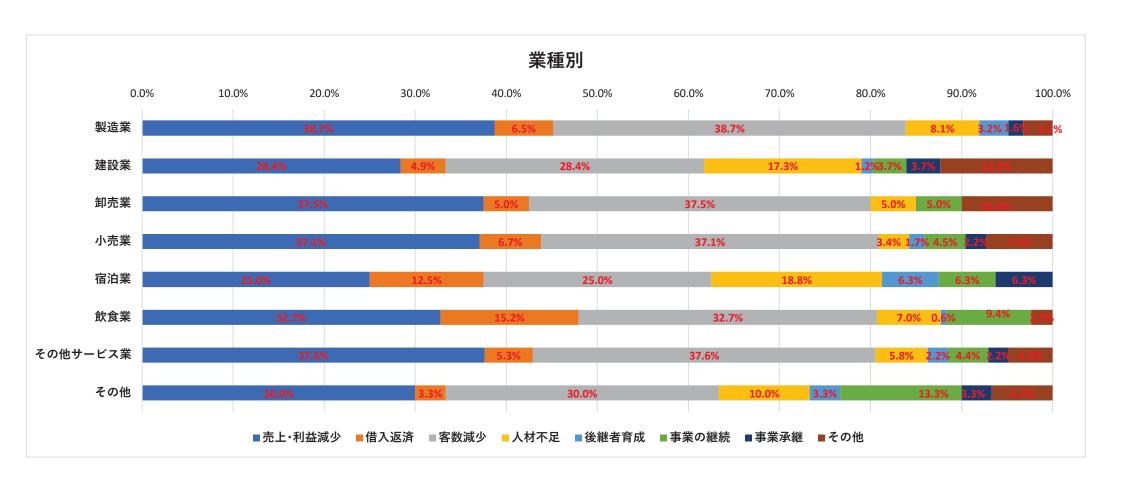

## (2) (1.(2)で1・2と回答された方のみ)今後の経営に不安である要因について(複数回答可)

| 売上·利益減少 | 282 |
|---------|-----|
| 借入返済    | 63  |
| 客数·減少   | 160 |
| 人材不足    | 58  |
| 後継者育成   | 14  |
| 事業の継続   | 44  |
| 事業承継    | 15  |
| その他     | 45  |
| 計       | 681 |
|         |     |