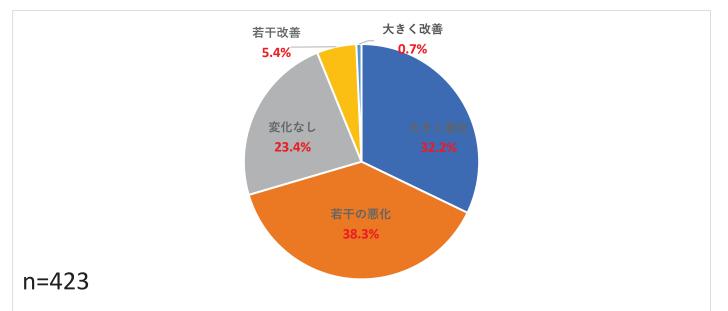

### 1.(1)新型コロナウイルス感染症拡大前の経営状況と比べ、現在の経営への影響はいかがですか。

| 大きく悪化 | 136 |
|-------|-----|
| 若干の悪化 | 162 |
| 変化なし  | 99  |
| 若干改善  | 23  |
| 大きく改善 | 3   |
| 計     | 423 |