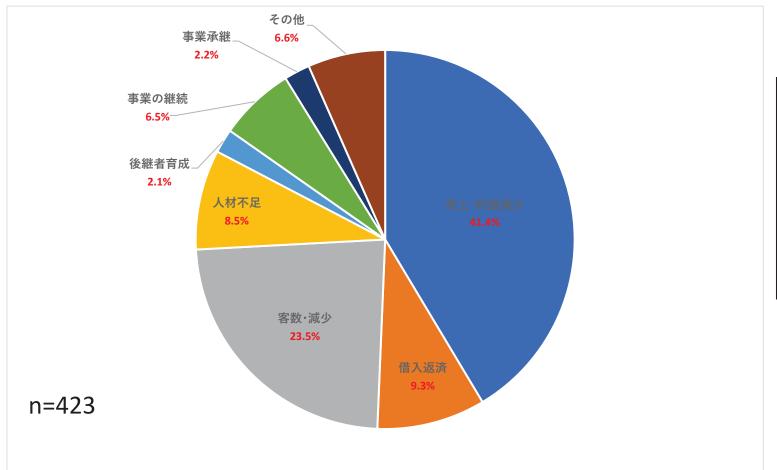

## (2) (1.(2)で1・2と回答された方のみ)今後の経営に不安である要因について(複数回答可)

| 売上·利益減少 | 282 |
|---------|-----|
| 借入返済    | 63  |
| 客数·減少   | 160 |
| 人材不足    | 58  |
| 後継者育成   | 14  |
| 事業の継続   | 44  |
| 事業承継    | 15  |
| その他     | 45  |
| 計       | 681 |
|         |     |