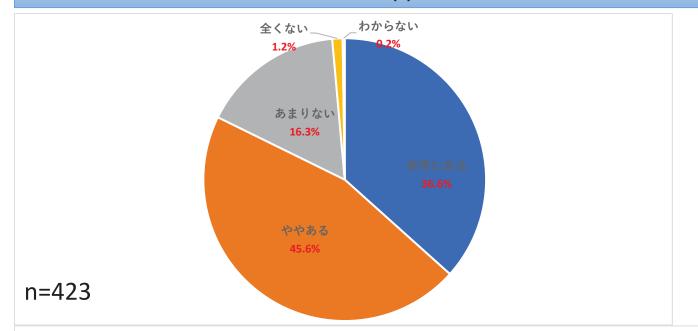

#### 1.(2)今後の経営への不安はありますか。

| 非常にある | 155 |
|-------|-----|
| ややある  | 193 |
| あまりない | 69  |
| 全くない  | 5   |
| わからない | 1   |
| 計     | 423 |